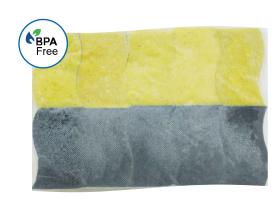

# Ice-pack sponge

### **SPECIFICATIONS**

- Sponges with pure water
- Vacuum sealed in a double layer of 5 ply poly nylon safe plastic
- Does not contain any PVC, phthalates or BPA

H: 0.75 in (1.9 cm) L: 14 in (35.5 cm) W: 9 in (22.8 cm)